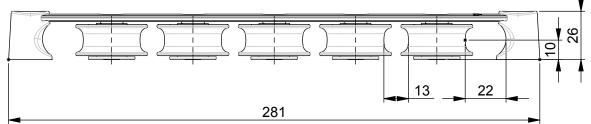

| Spinlock<br>Be adventure-proof | WARNING:<br>IF USING AS DRILL TEMPLATE, ENSURE PRINTER SETTINGS ARE<br>ADJUSTED TO ACCOUNT FOR THE DRAWING SCALE AND <u>ALWAYS</u><br>CHECK DIMENSIONS BEFORE DRILLING.<br>COPYRIGHT:<br>THIS DRAWING IS PROTECTED BY COPYRIGHT. ANY USE IS<br>FORBIDDEN WITHOUT THE WRITTEN CONSENT OF SPINLOCK. | ALL DIMENSIONS IN MM |  |                     | LINE SIZE:    | PRODUCT CODE | WEIGHT | MAX LOAD | MAX LOAD PER UNIT | TOOLE                                           |
|--------------------------------|---------------------------------------------------------------------------------------------------------------------------------------------------------------------------------------------------------------------------------------------------------------------------------------------------|----------------------|--|---------------------|---------------|--------------|--------|----------|-------------------|-------------------------------------------------|
|                                |                                                                                                                                                                                                                                                                                                   | scale<br>1:2         |  | DATE<br>MAR<br>2018 |               | T38/5        | 227g   | 600kg    | 1500kg            | 138/5                                           |
|                                |                                                                                                                                                                                                                                                                                                   |                      |  |                     | M6 CSK<br>x 7 | T38/5A       | 323g   | 600kg    | 1500kg            | FOR ANY MORE INFO CONTACT<br>SPT@SPINLOCK.CO.UK |