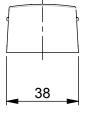

| Spinlock<br>Be adventure-proof | WARNING:<br>IF USING AS DRILL TEMPLATE, ENSURE PRINTER SETTINGS ARE<br>ADJUSTED TO ACCOUNT FOR THE DRAWING SCALE AND <u>ALWAYS</u><br>CHECK DIMENSIONS BEFORE DRILLING.<br>COPYRIGHT:<br>THIS DRAWING IS PROTECTED BY COPYRIGHT. ANY USE IS<br>FORBIDDEN WITHOUT THE WRITTEN CONSENT OF SPINLOCK. | ALL DIMENSIONS IN MM |  |                     | LINE SIZE:    | PRODUCT CODE | WEIGHT | MAX LOAD | MAX LOAD PER UNIT | TOOLE                                           |
|--------------------------------|---------------------------------------------------------------------------------------------------------------------------------------------------------------------------------------------------------------------------------------------------------------------------------------------------|----------------------|--|---------------------|---------------|--------------|--------|----------|-------------------|-------------------------------------------------|
|                                |                                                                                                                                                                                                                                                                                                   | scale<br>1:2         |  | DATE<br>MAR<br>2018 |               | T38/5        | 227g   | 600kg    | 1500kg            | 138/5                                           |
|                                |                                                                                                                                                                                                                                                                                                   |                      |  |                     | M6 CSK<br>x 7 | T38/5A       | 323g   | 600kg    | 1500kg            | FOR ANY MORE INFO CONTACT<br>SPT@SPINLOCK.CO.UK |