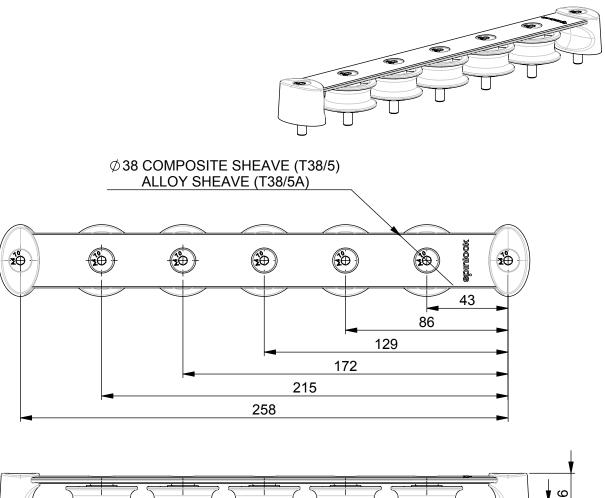

| Spinlock<br>Be adventure-proof | WARNING:<br>IF USING AS DRILL TEMPLATE, ENSURE PRINTER SETTINGS ARE<br>ADJUSTED TO ACCOUNT FOR THE DRAWING SCALE AND <u>ALWAYS</u><br>CHECK DIMENSIONS BEFORE DRILLING.<br>COPYRIGHT:<br>THIS DRAWING IS PROTECTED BY COPYRIGHT. ANY USE IS<br>FORBIDDEN WITHOUT THE WRITTEN CONSENT OF SPINLOCK. | ALL DIMENSIONS IN MM |  |                     | LINE SIZE:    | PRODUCT CODE | WEIGHT | MAX LOAD | MAX LOAD PER UNIT | TOOLE                                           |
|--------------------------------|---------------------------------------------------------------------------------------------------------------------------------------------------------------------------------------------------------------------------------------------------------------------------------------------------|----------------------|--|---------------------|---------------|--------------|--------|----------|-------------------|-------------------------------------------------|
|                                |                                                                                                                                                                                                                                                                                                   | scale<br>1:2         |  | DATE<br>MAR<br>2018 |               | T38/5        | 227g   | 600kg    | 1500kg            | 138/5                                           |
|                                |                                                                                                                                                                                                                                                                                                   |                      |  |                     | M6 CSK<br>x 7 | T38/5A       | 323g   | 600kg    | 1500kg            | FOR ANY MORE INFO CONTACT<br>SPT@SPINLOCK.CO.UK |