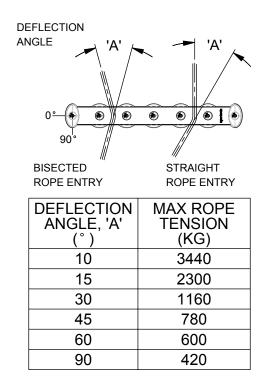

| Spinlock<br>Be adventure-proof | WARNING:<br>IF USING AS DRILL TEMPLATE, ENSURE PRINTER SETTINGS ARE<br>ADJUSTED TO ACCOUNT FOR THE DRAWING SCALE AND <u>ALWAYS</u><br>CHECK DIMENSIONS BEFORE DRILLING.<br>COPYRIGHT:<br>THIS DRAWING IS PROTECTED BY COPYRIGHT. ANY USE IS<br>FORBIDDEN WITHOUT THE WRITTEN CONSENT OF SPINLOCK. | ALL DIMENSIONS IN MM |  |                     | LINE SIZE:    | PRODUCT CODE | WEIGHT | MAX LOAD | MAX LOAD PER UNIT | TOOLE                                           |
|--------------------------------|---------------------------------------------------------------------------------------------------------------------------------------------------------------------------------------------------------------------------------------------------------------------------------------------------|----------------------|--|---------------------|---------------|--------------|--------|----------|-------------------|-------------------------------------------------|
|                                |                                                                                                                                                                                                                                                                                                   | scale<br>1:2         |  | DATE<br>MAR<br>2018 |               | T38/5        | 227g   | 600kg    | 1500kg            | 138/5                                           |
|                                |                                                                                                                                                                                                                                                                                                   |                      |  |                     | M6 CSK<br>x 7 | T38/5A       | 323g   | 600kg    | 1500kg            | FOR ANY MORE INFO CONTACT<br>SPT@SPINLOCK.CO.UK |